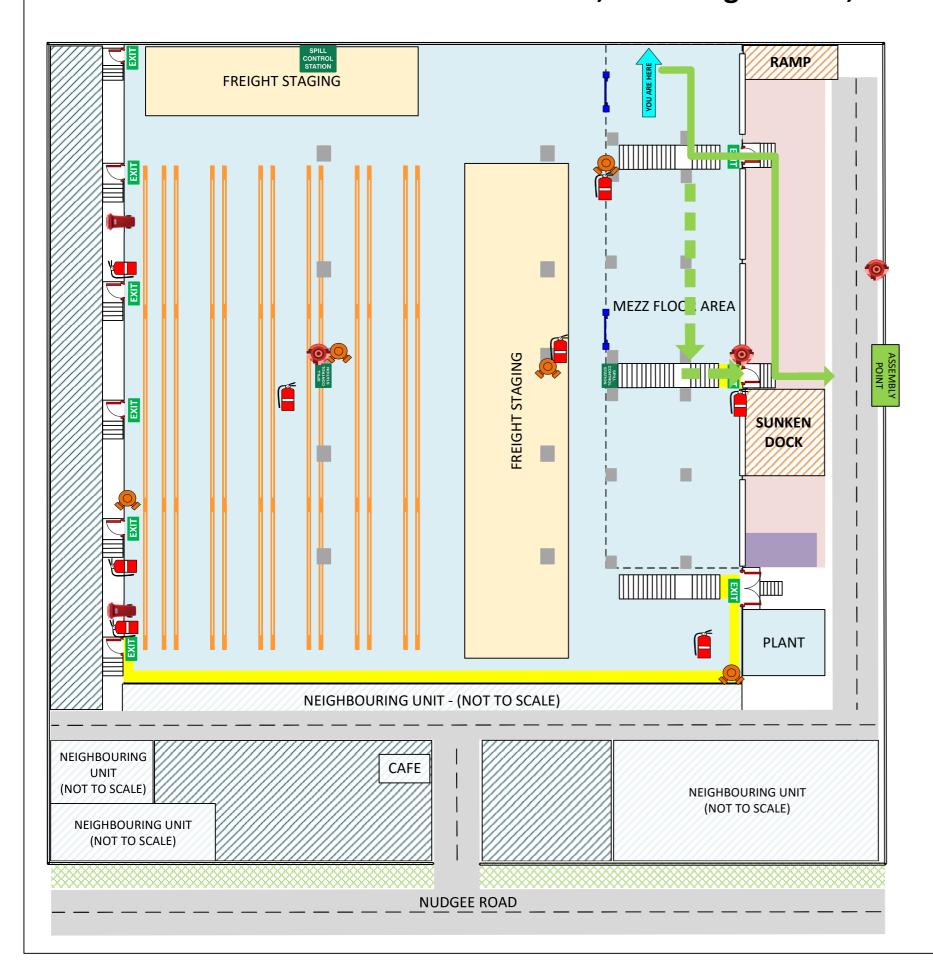

## **BRISBANE 3PL EVACUATION PLAN**

Unit 4B, 370 Nudgee Road, Hendra QLD 4011

Spill Bin

#### IN CASE OF A FIRE

# REMOVE PEOPLE From immediate danger

ALERT THE FIRE SERVICE
Break manual call point

Or call 000

### **CONFINE FIRE & SMOKE**

Close doors and windows (if safe to do so)

### **EVACUATE**

To the assembly area

Unit 4B, 370 Nudgee Road, Hendra QLD 4011