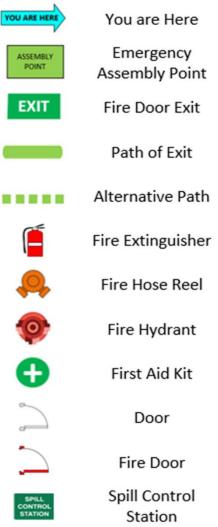

## **BRISBANE 3PL EVACUATION PLAN**

Unit 4B, 370 Nudgee Road, Hendra QLD 4011

Spill Bin