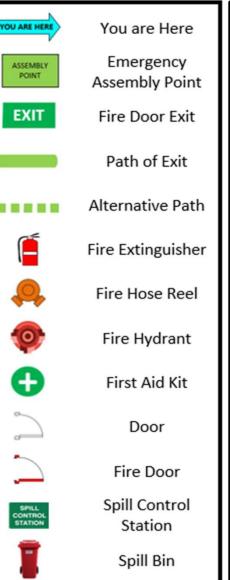

Unit 4B, 370 Nudgee Road, Hendra QLD 4011







# $\bigvee_{N}$

## **BRISBANE 3PL EVACUATION PLAN**



Unit 4B, 370 Nudgee Road, Hendra QLD 4011





Spill Bin

#### IN CASE OF A FIRE

# REMOVE PEOPLE From immediate danger

ALERT THE FIRE SERVICE
Break manual call point

Or call 000

### **CONFINE FIRE & SMOKE**

Close doors and windows (if safe to do so)

### **EVACUATE**

To the assembly area







Unit 4B, 370 Nudgee Road, Hendra QLD 4011





### IN CASE OF A FIRE

# REMOVE PEOPLE From immediate danger

### **ALERT THE FIRE SERVICE**

Break manual call point Or call 000

### **CONFINE FIRE & SMOKE**

Close doors and windows (if safe to do so)

#### **EVACUATE**

To the assembly area







Unit 4B, 370 Nudgee Road, Hendra QLD 4011





#### IN CASE OF A FIRE

# REMOVE PEOPLE From immediate danger

### **ALERT THE FIRE SERVICE**

Break manual call point Or call 000

### **CONFINE FIRE & SMOKE**

Close doors and windows (if safe to do so)

### **EVACUATE**

To the assembly area



Followmon

Unit 4B, 370 Nudgee Road, Hendra QLD 4011



**MEZZ FLOOR AREA** 

LUNCH ROOM

FW/C

M W/C

OFFICE











Unit 4B, 370 Nudgee Road, Hendra QLD 4011







### **IN CASE OF A FIRE**

# REMOVE PEOPLE From immediate danger ALERT THE FIRE

# SERVICE

Break manual call point Or call 000

### **CONFINE FIRE &**

### **SMOKE**

Close doors and windows (if safe to do so)

### **EVACUATE**

To the assembly area







Unit 4B, 370 Nudgee Road, Hendra QLD 4011



Spill Control Station

Spill Bin

### **IN CASE OF A FIRE**

From immediate d