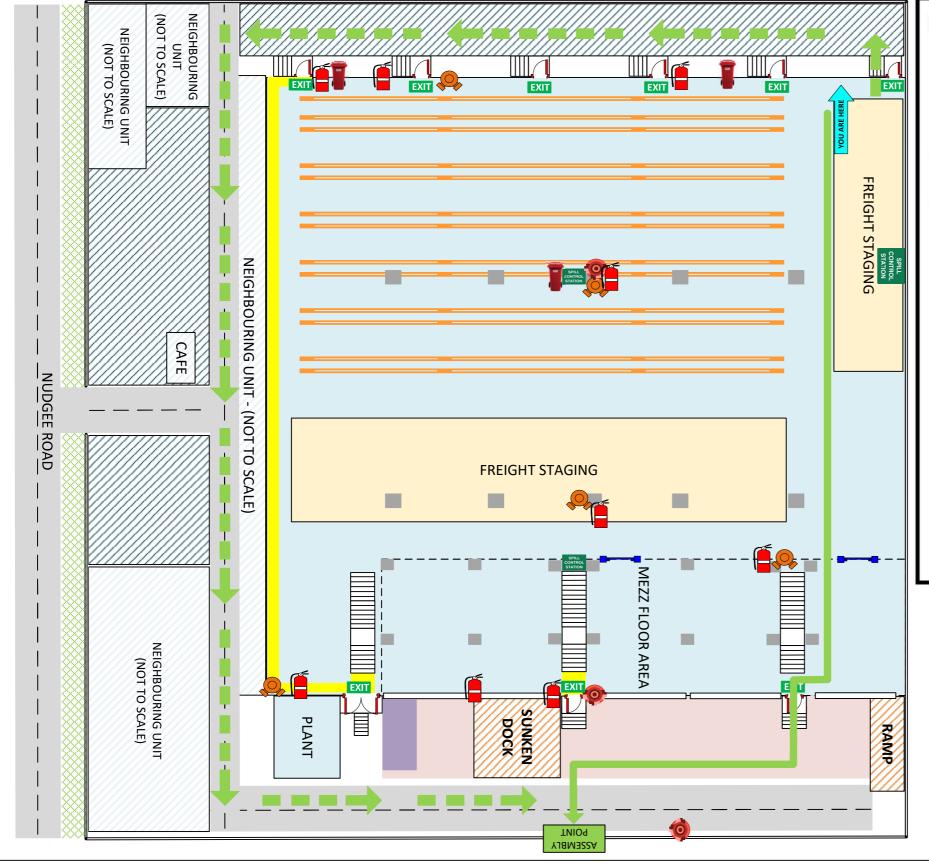

### **IN CASE OF A FIRE**

# REMOVE PEOPLE From immediate danger ALERT THE FIRE

# SERVICE

Break manual call point Or call 000

### **CONFINE FIRE &**

### **SMOKE**

Close doors and windows (if safe to do so)

### **EVACUATE**

To the assembly area

Unit 4B, 370 Nudgee Road, Hendra QLD 4011

Spill Control Station

Spill Bin