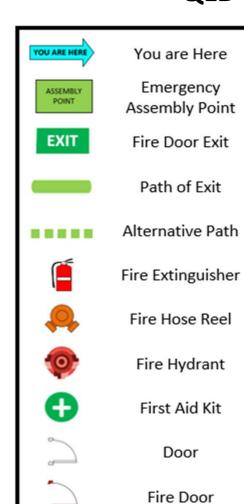

## **BRISBANE 3PL EVACUATION PLAN**

Unit 4B, 370 Nudgee Road, Hendra QLD 4011

Spill Bin