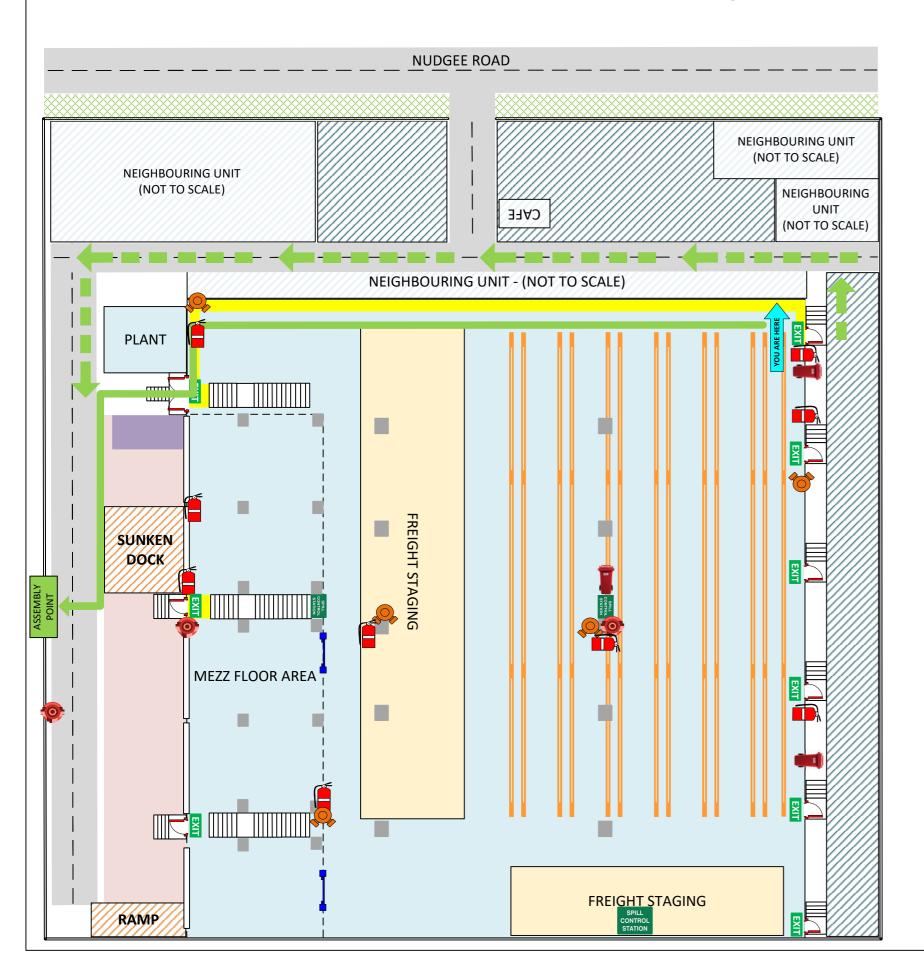

## **BRISBANE 3PL EVACUATION PLAN**

Unit 4B, 370 Nudgee Road, Hendra QLD 4011

Spill Bin

### **EVACUATE**

To the assembly area

Unit 4B, 370 Nudgee Road, Hendra QLD 4011

#### **EVACUATE**

To the assembly area

Unit 4B, 370 Nudgee Road, Hendra QLD 4011

### **EVACUATE**

To the assembly area

Followmon

Unit 4B, 370 Nudgee Road, Hendra QLD 4011

**MEZZ FLOOR AREA** 

LUNCH ROOM

FW/C

M W/C

OFFICE

Unit 4B, 370 Nudgee Road, Hendra QLD 4011

### **EVACUATE**

To the assembly area

Unit 4B, 370 Nudgee Road, Hendra QLD 4011

Spill Control Station

Spill Bin