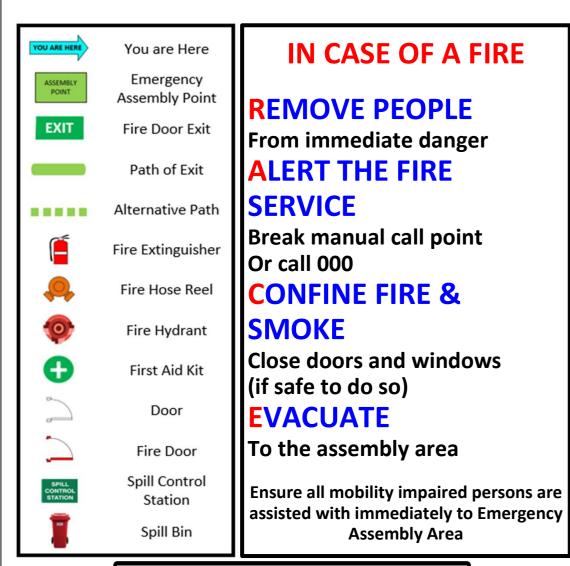

#### IN CASE OF A FIRE

# REMOVE PEOPLE From immediate danger

ALERT THE FIRE SERVICE
Break manual call point

Or call 000

### **CONFINE FIRE & SMOKE**

Close doors and windows (if safe to do so)

### **EVACUATE**

To the assembly area

Unit 4B, 370 Nudgee Road, Hendra QLD 4011