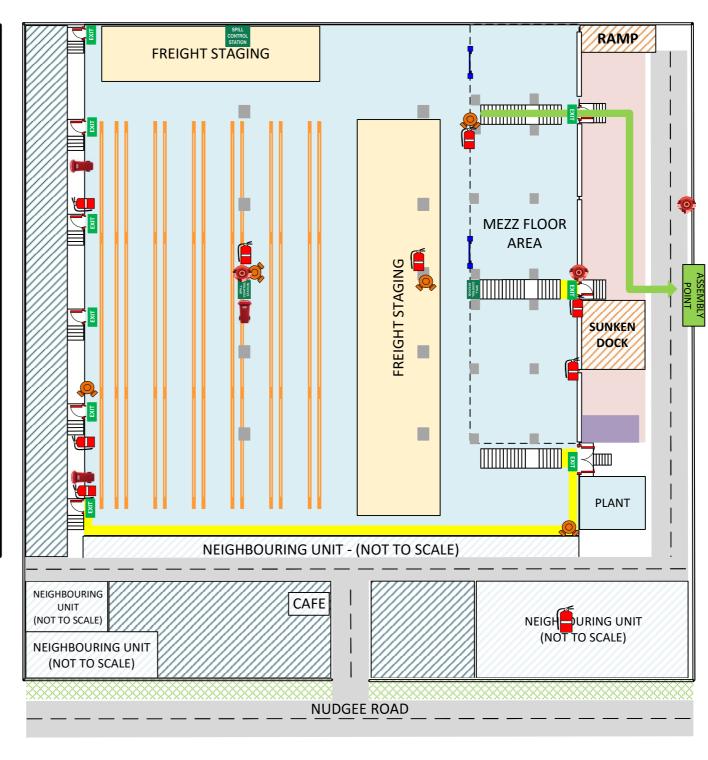

Unit 4B, 370 Nudgee Road, Hendra QLD 4011

## **BRISBANE 3PL EVACUATION PLAN**

Unit 4B, 370 Nudgee Road, Hendra QLD 4011

Spill Bin