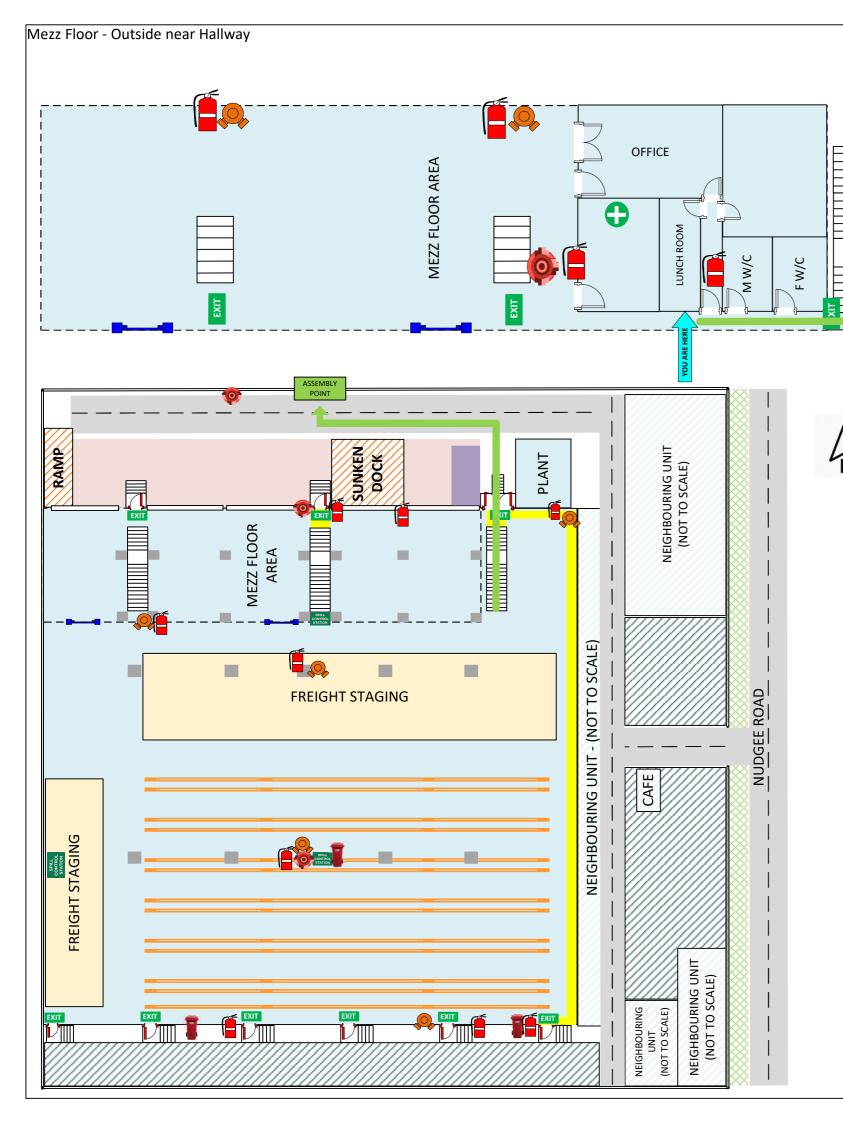

### **EVACUATE**

To the assembly area

Followmon

Unit 4B, 370 Nudgee Road, Hendra QLD 4011

**MEZZ FLOOR AREA** 

LUNCH ROOM

FW/C

M W/C

OFFICE

Unit 4B, 370 Nudgee Road, Hendra QLD 4011