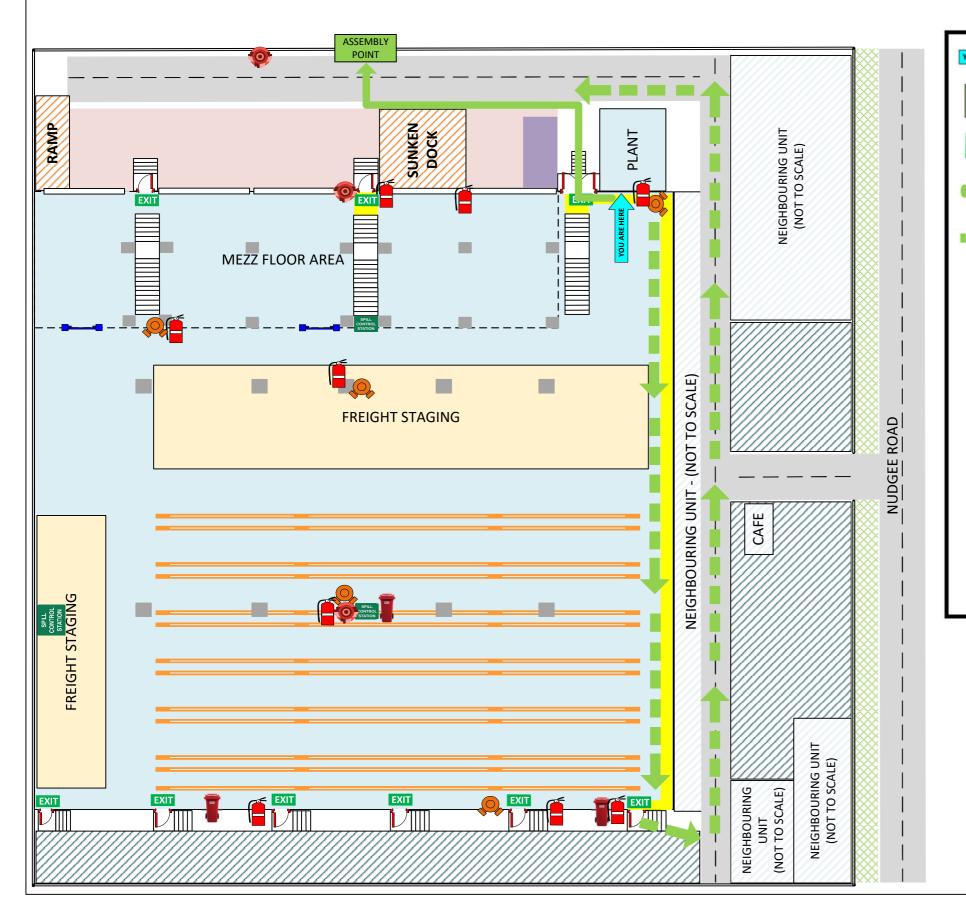

## **BRISBANE 3PL EVACUATION PLAN**

Unit 4B, 370 Nudgee Road, Hendra QLD 4011

Spill Bin

### **EVACUATE**

To the assembly area

Unit 4B, 370 Nudgee Road, Hendra QLD 4011