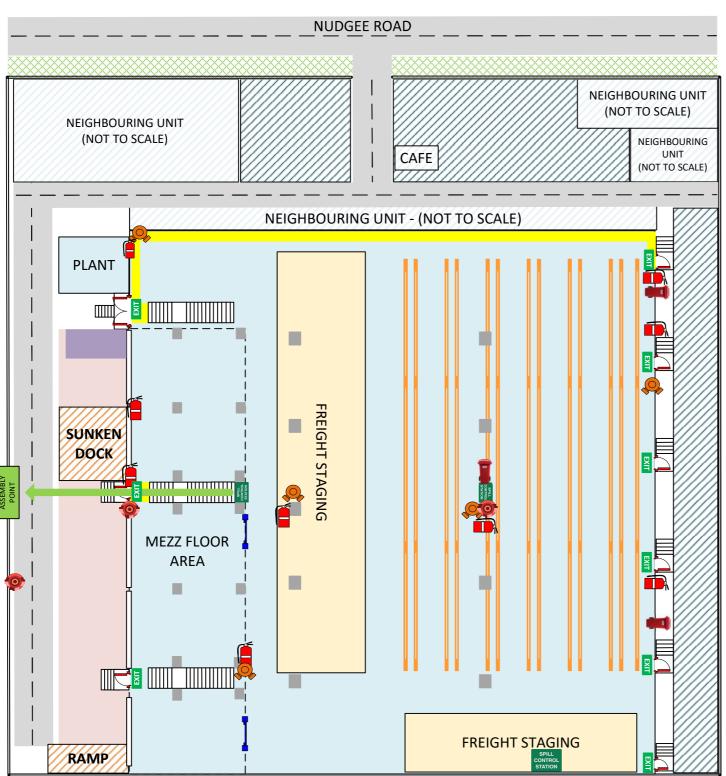

Unit 4B, 370 Nudgee Road, Hendra QLD 4011

## **BRISBANE 3PL EVACUATION PLAN**

Unit 4B, 370 Nudgee Road, Hendra QLD 4011

Spill Bin

### **EVACUATE**

To the assembly area

Unit 4B, 370 Nudgee Road, Hendra QLD 4011