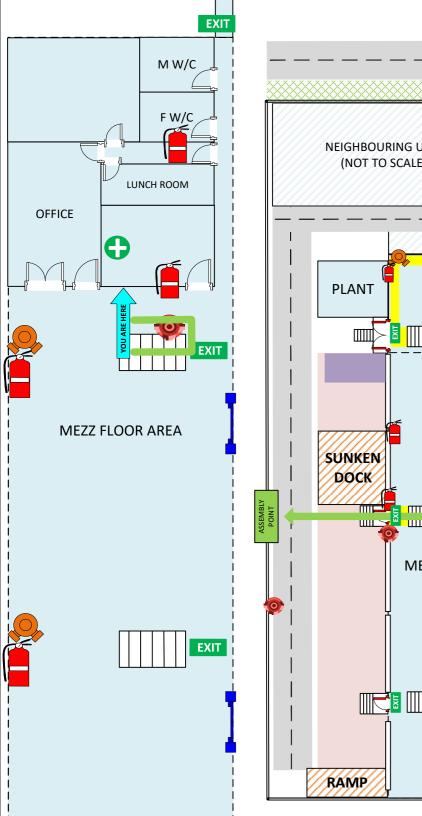

### **EVACUATE**

To the assembly area

Followmon

Unit 4B, 370 Nudgee Road, Hendra QLD 4011

**MEZZ FLOOR AREA** 

LUNCH ROOM

FW/C

M W/C

OFFICE

Unit 4B, 370 Nudgee Road, Hendra QLD 4011