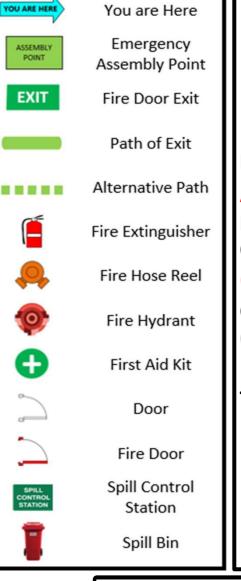

## **BRISBANE 3PL EVACUATION PLAN**

Unit 4B, 370 Nudgee Road, Hendra QLD 4011

Spill Bin