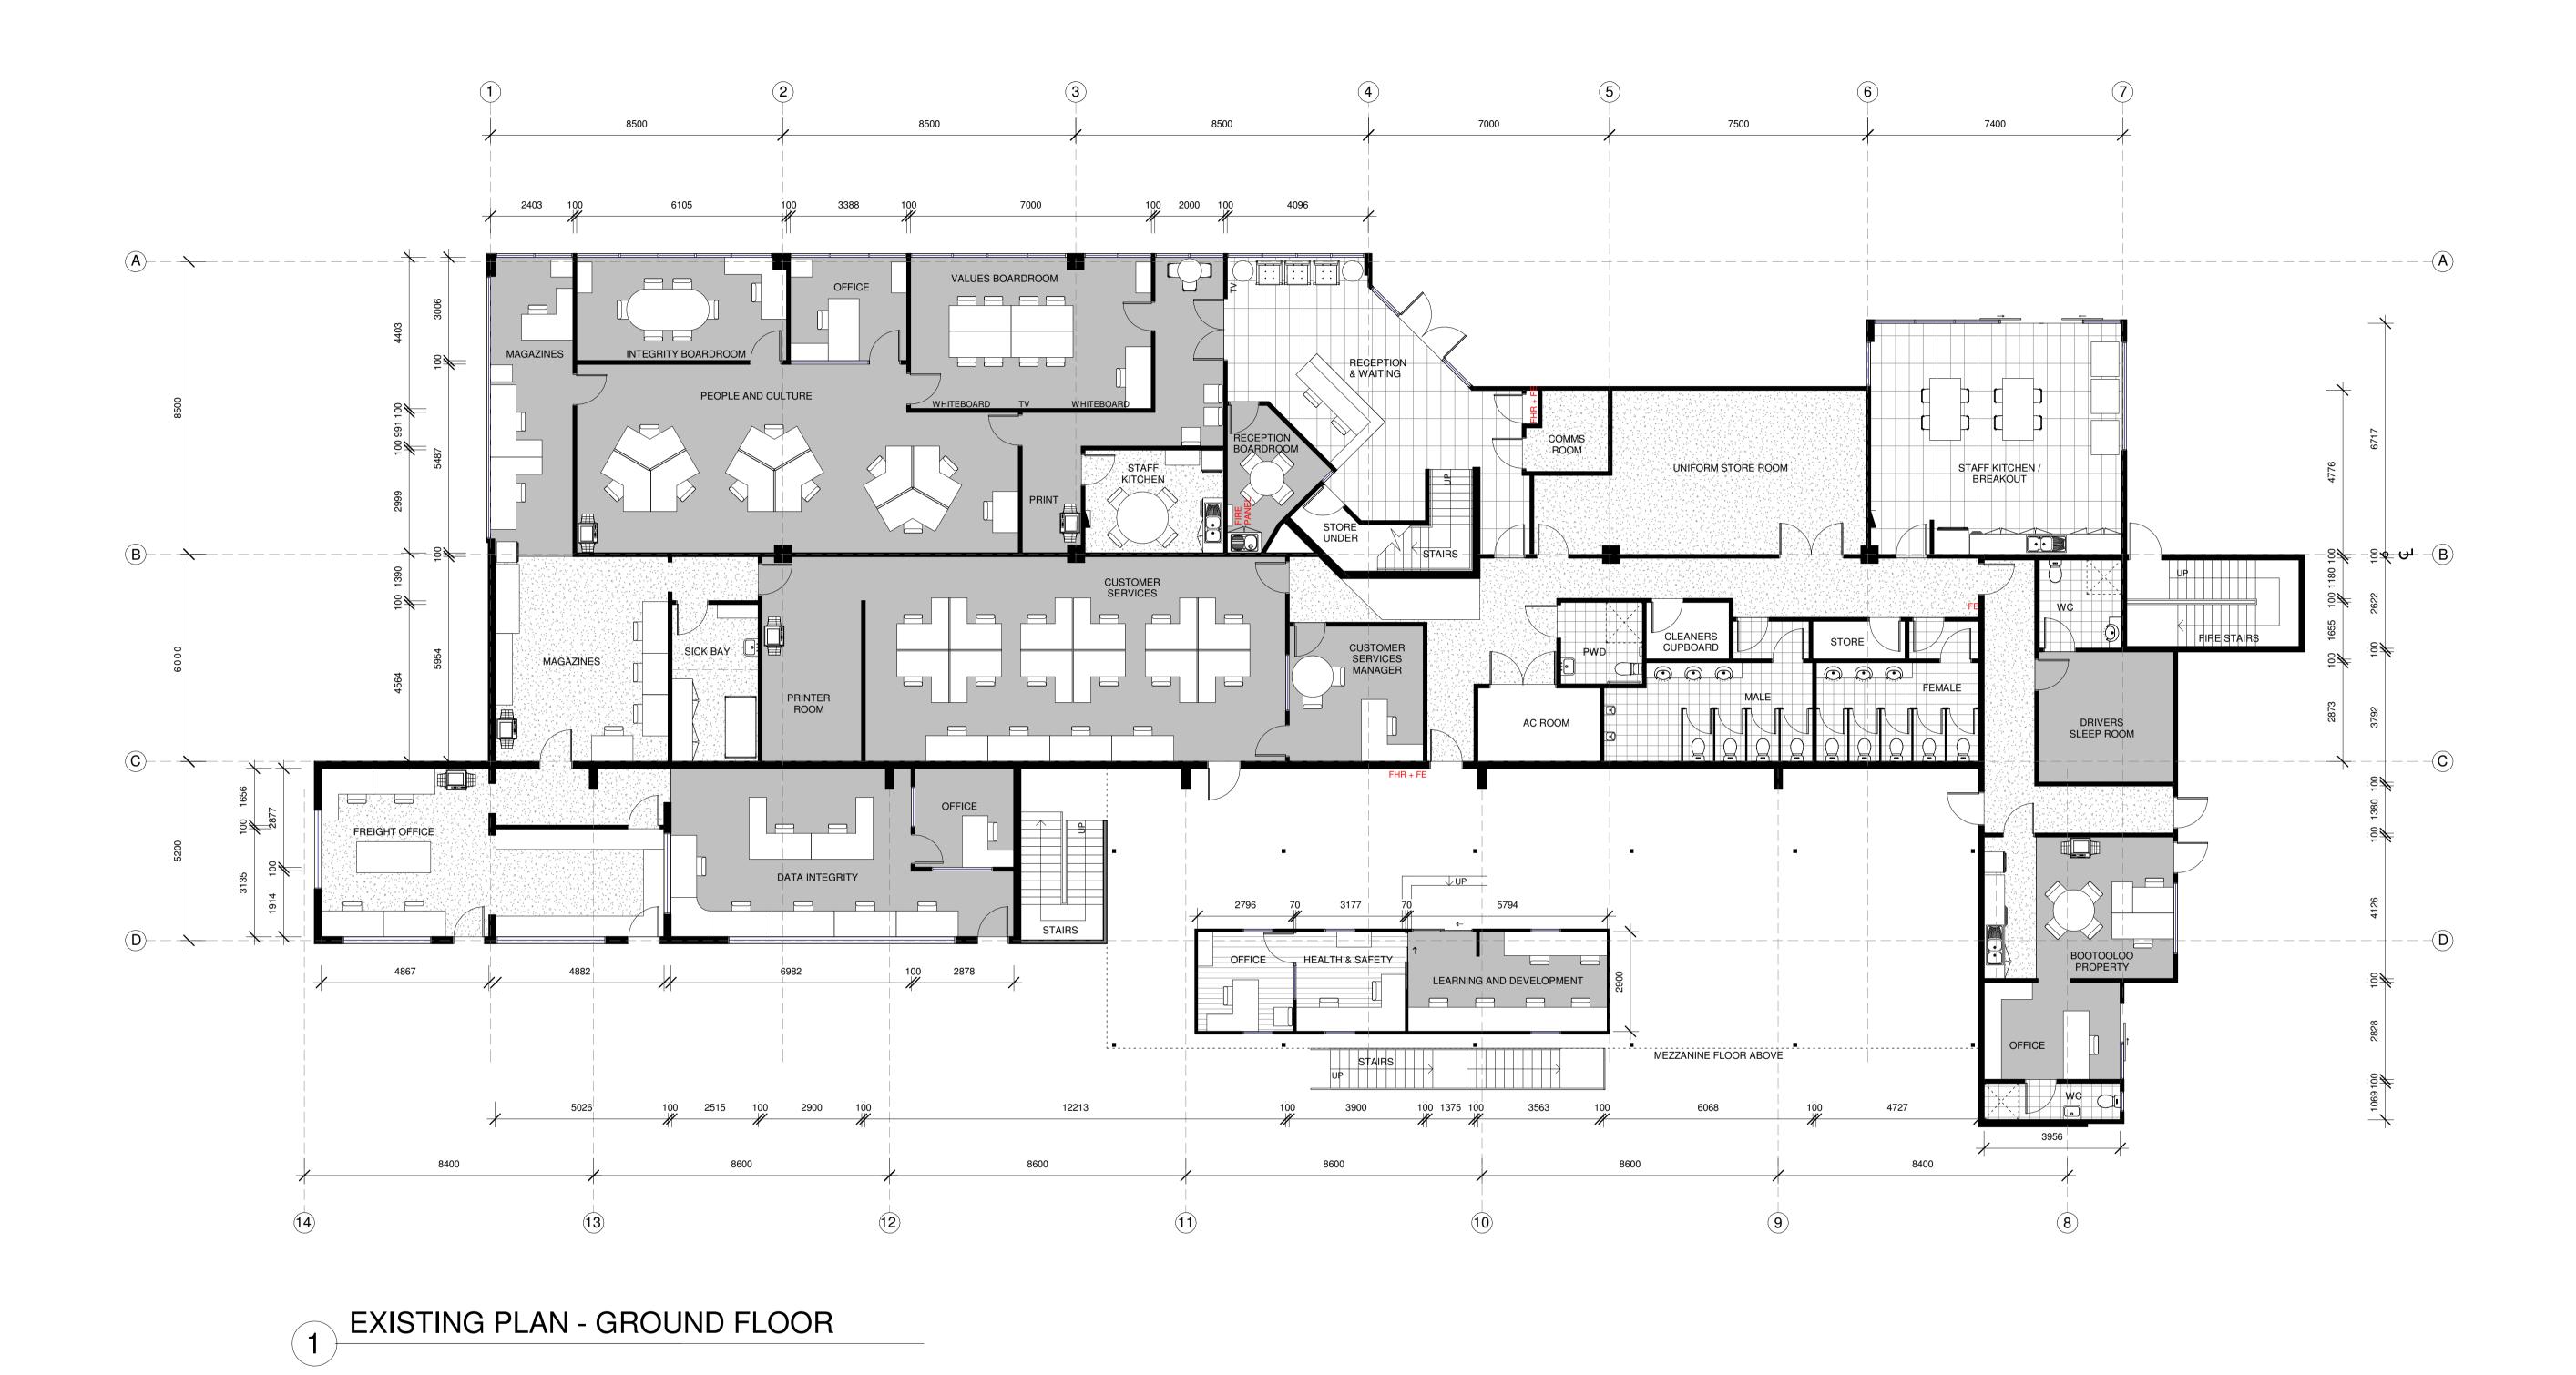

**Client Name:** FOLLOWMONT TRANSPORT

**Project Location:** 45 TAYLOR PLACE, EAGLE FARM QLD 4009

Designed By: LINDA SWANEPOEL

Sheet Name: EXISTING PLAN **GROUND FLOOR** Sheet Number: 1000

Drawing Scale: **1:100** @ A1