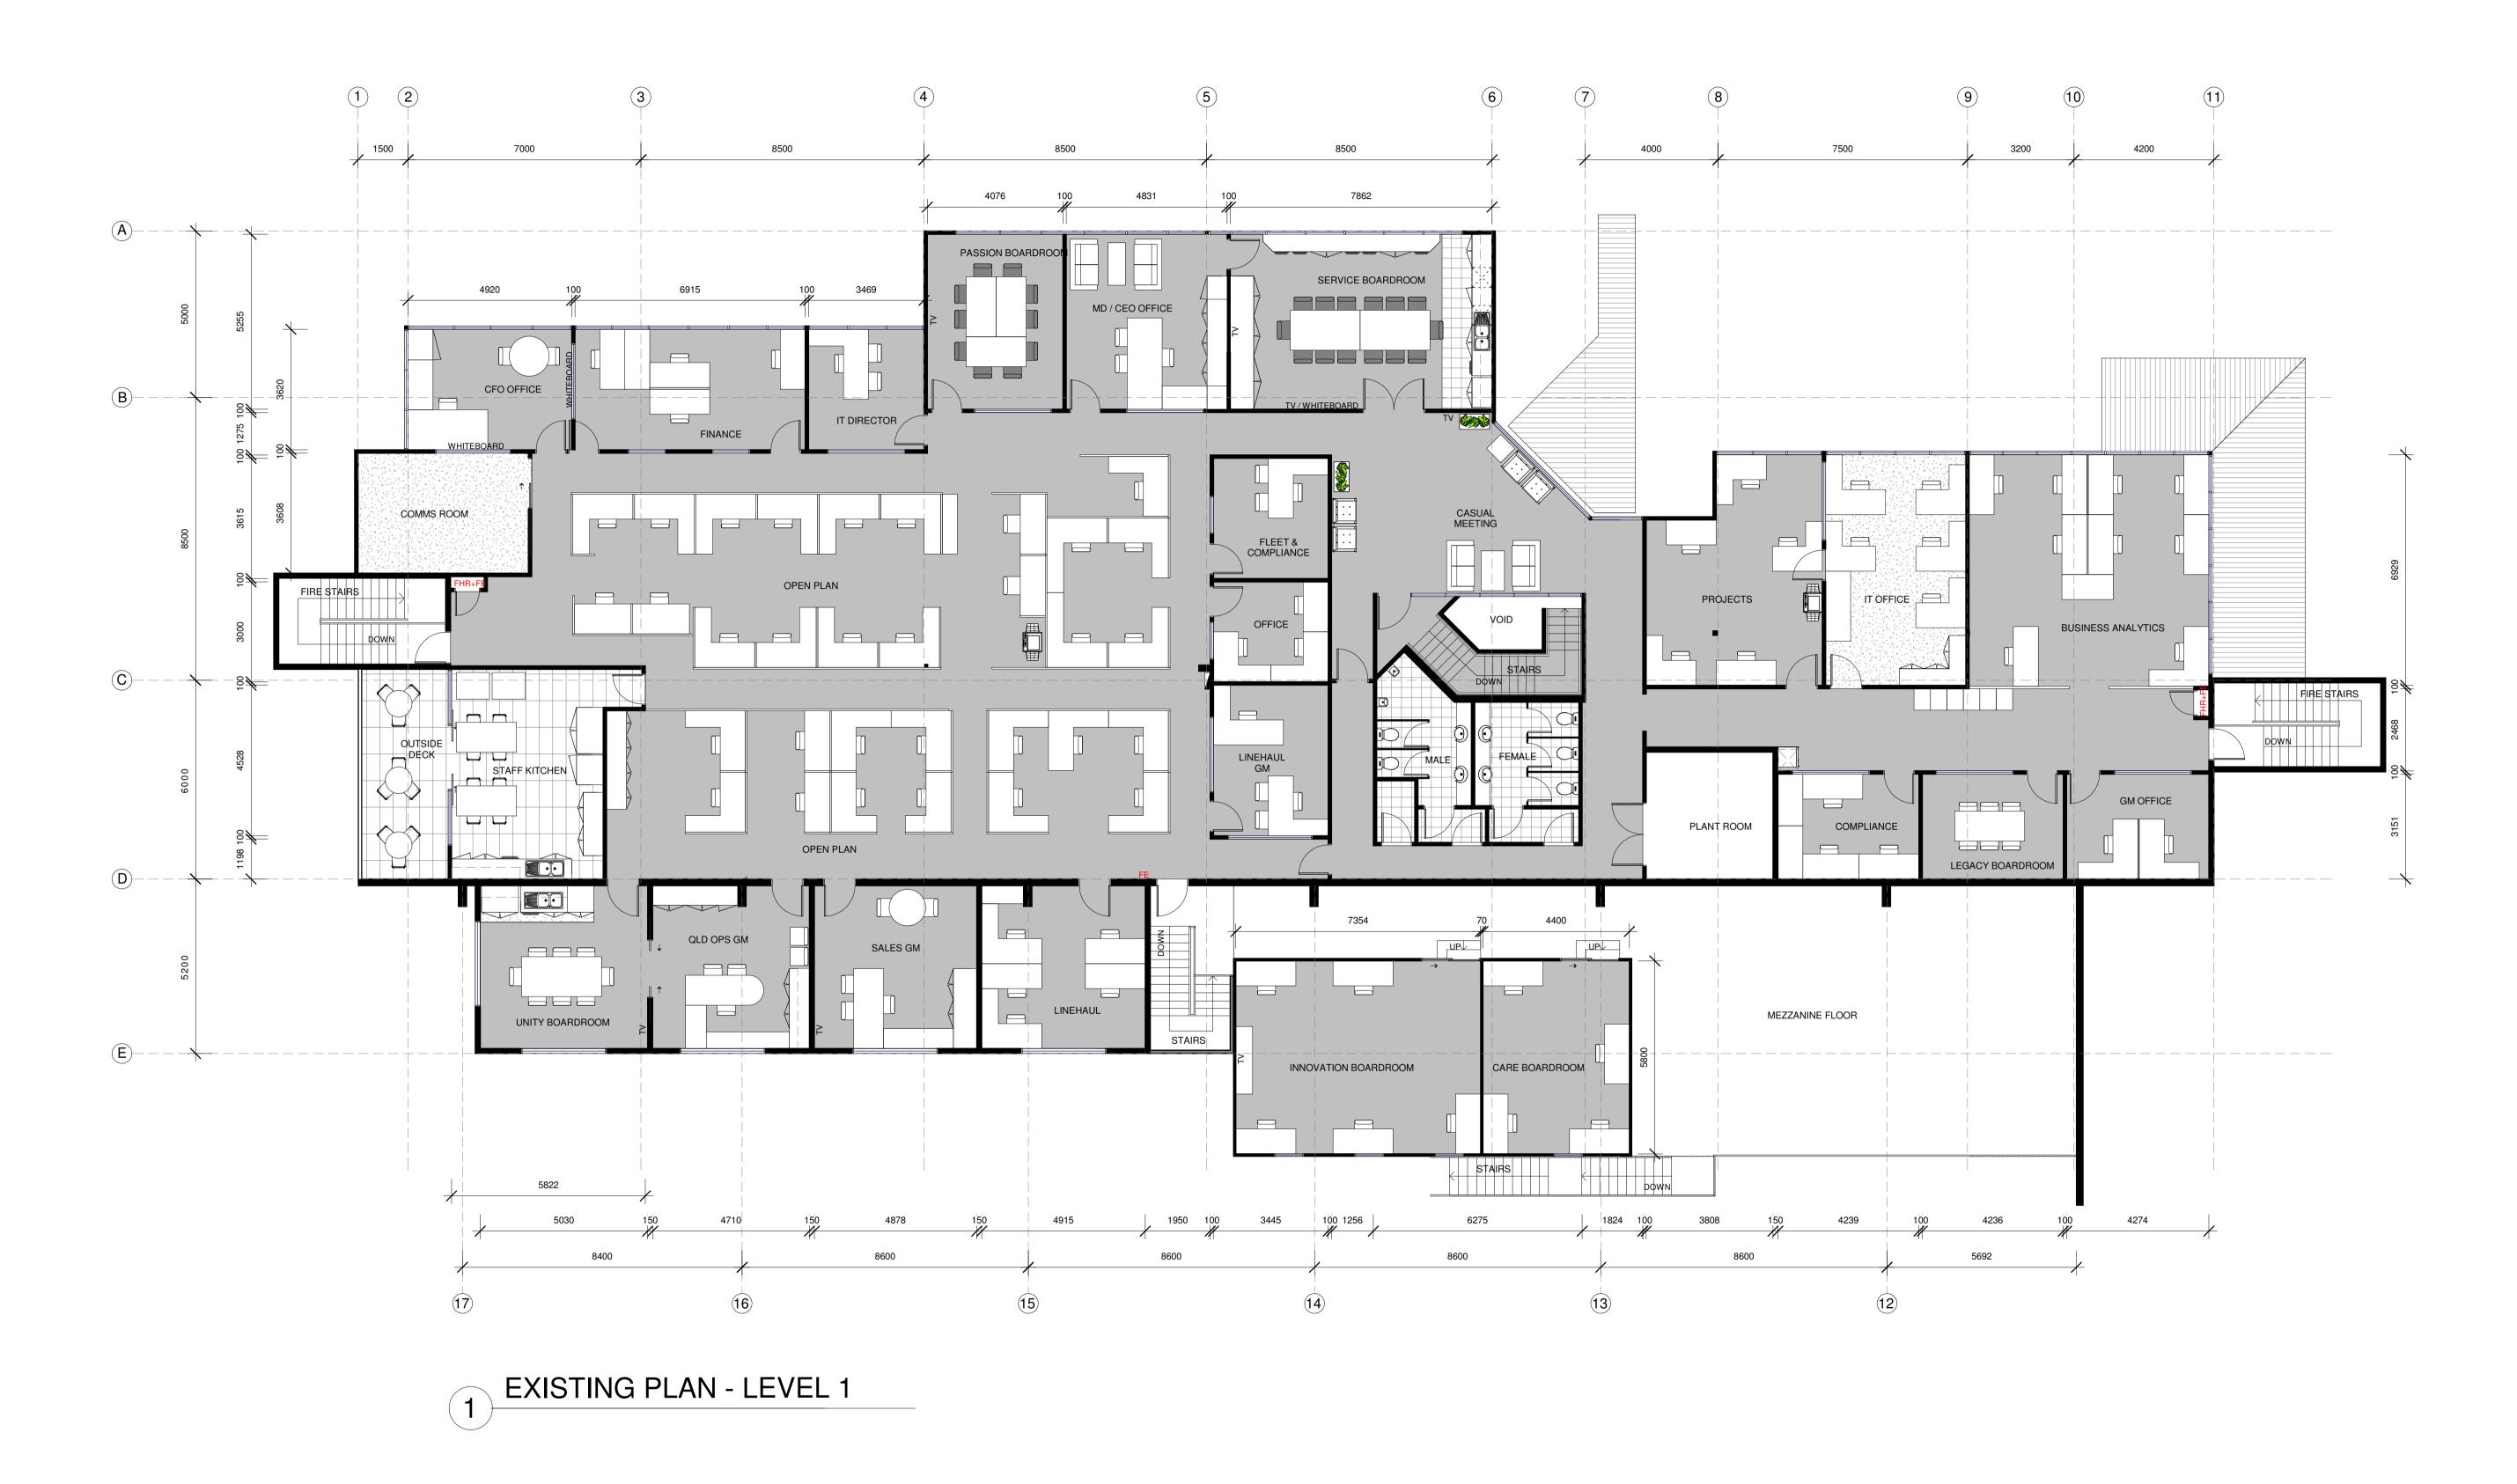

**Client Name: FOLLOWMONT TRANSPORT** 

**Project Location:** 45 TAYLOR PLACE, EAGLE FARM QLD 4009

Designed By: LINDA SWANEPOEL

Sheet Name: EXISTING PLAN LEVEL 1 Sheet Number: 1001

Drawing Scale: **1:100** @ A1