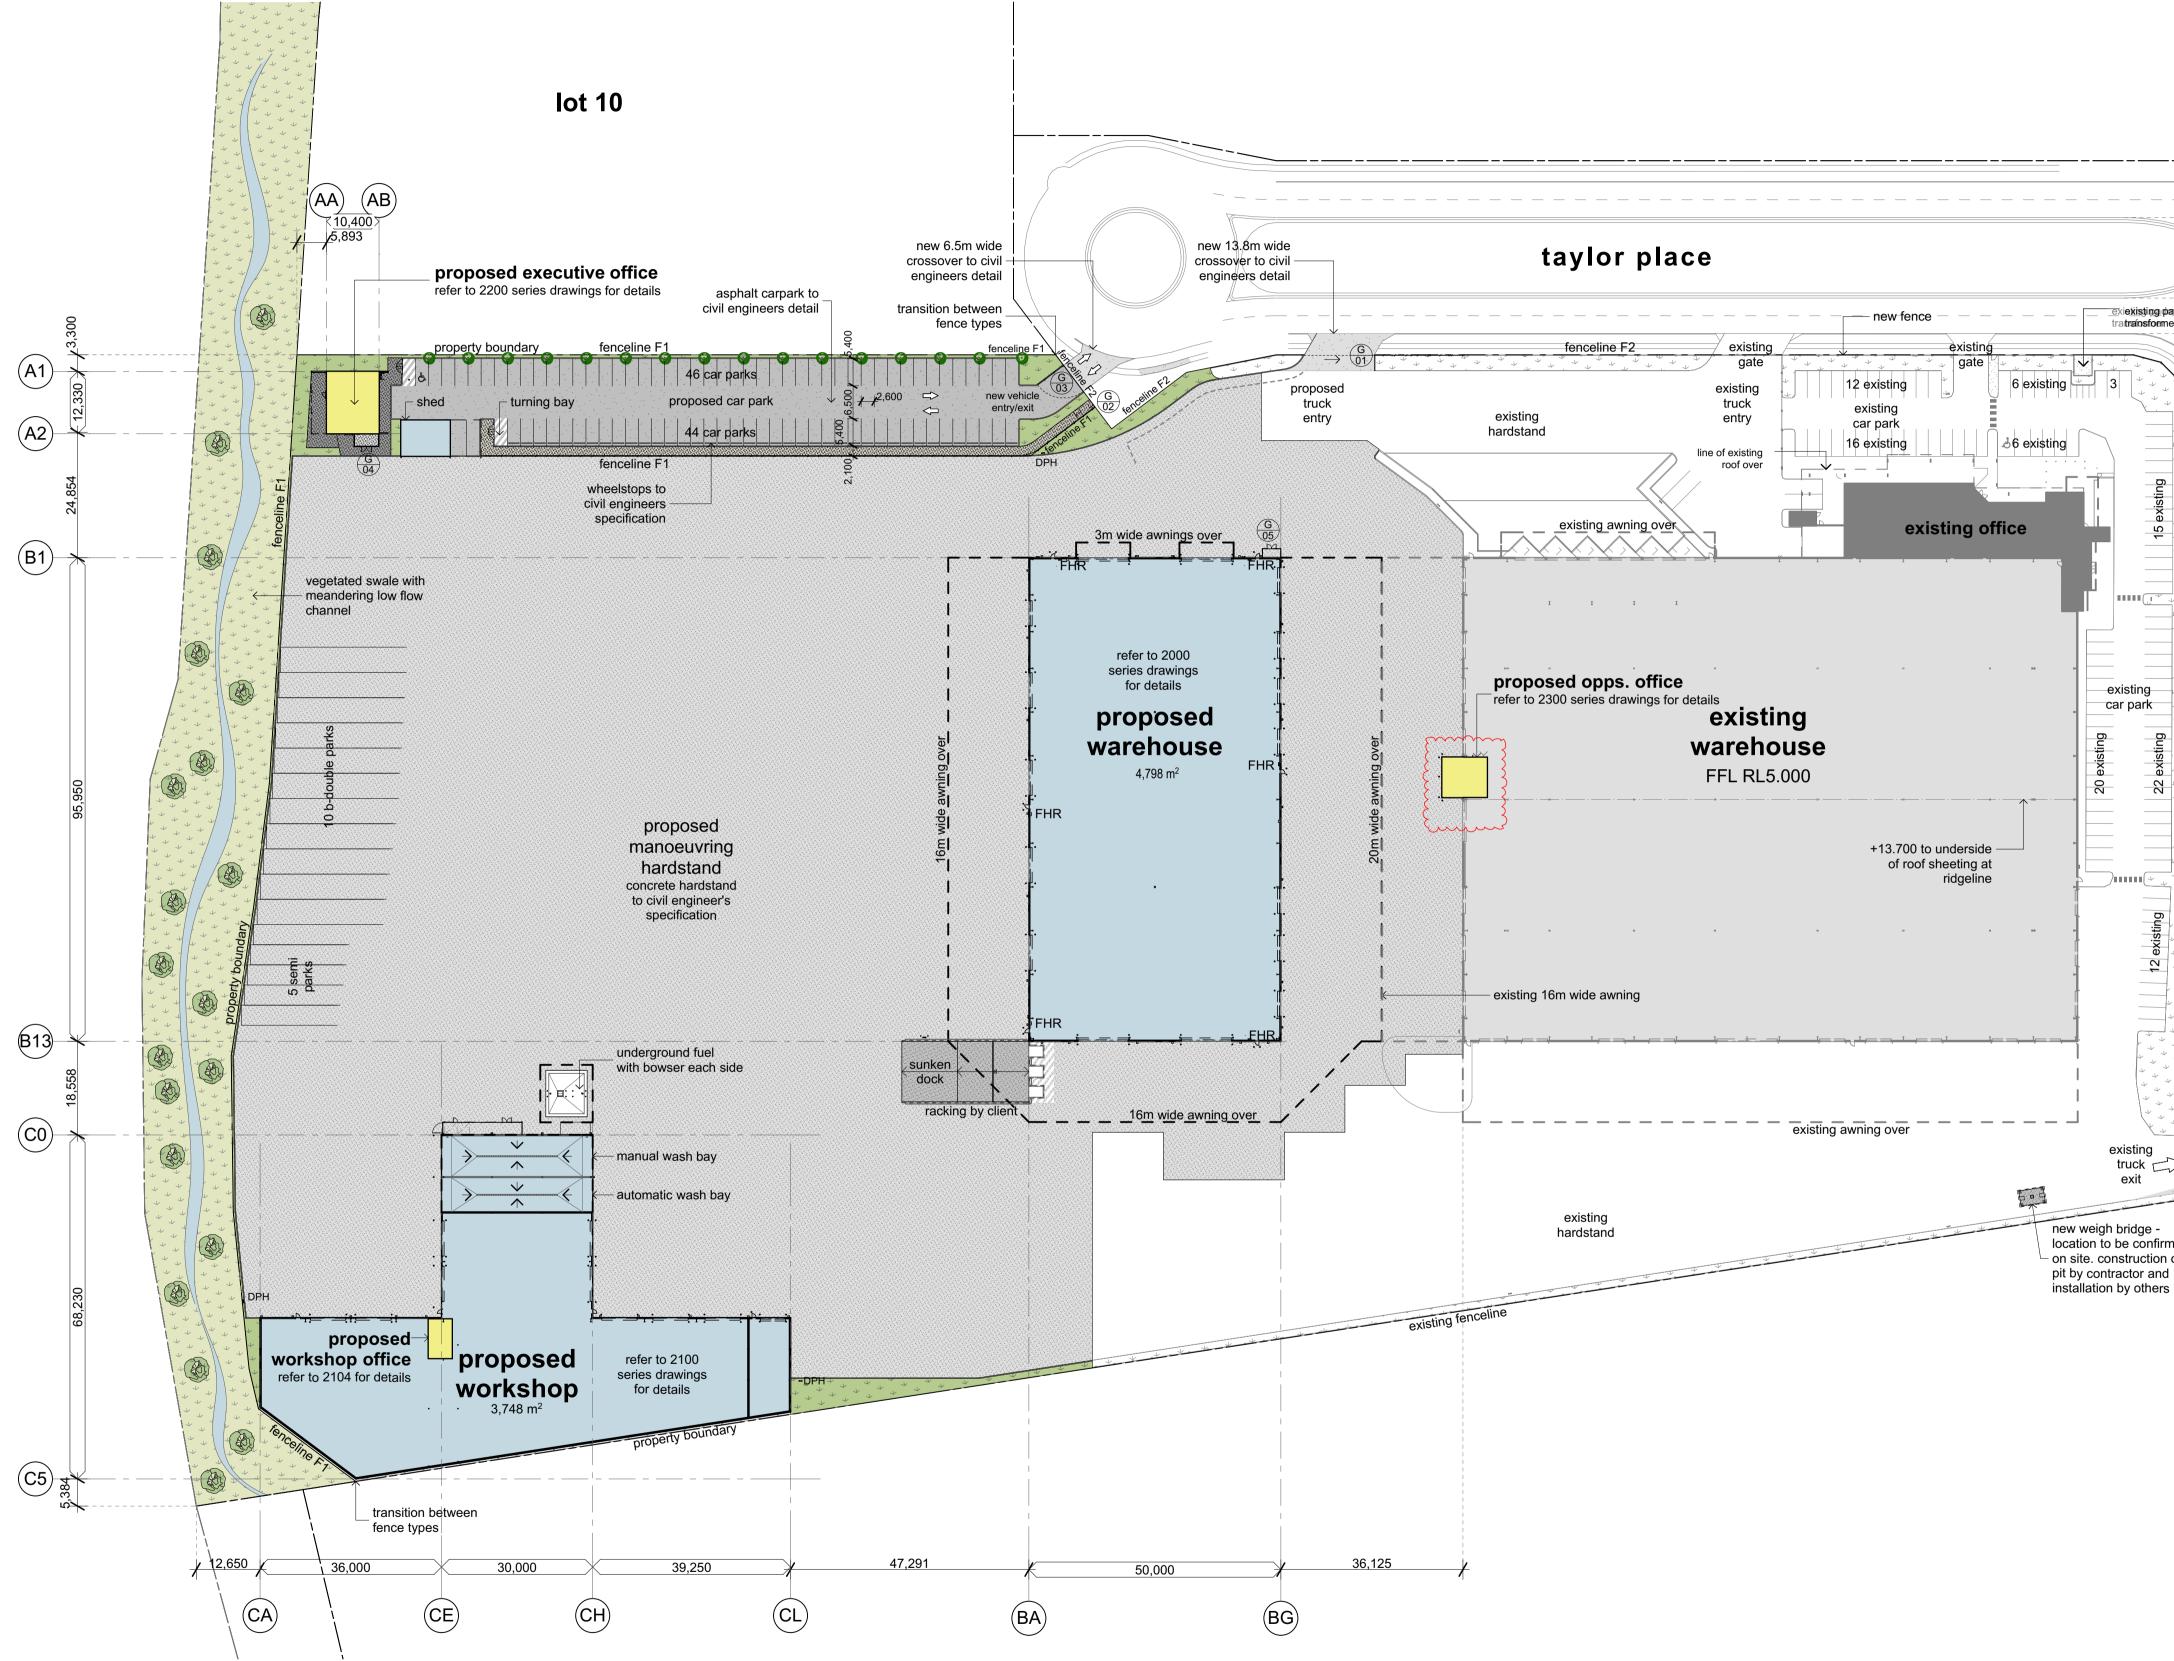

## **CONCEPT ISSUE** ISSUE REVISION DATE

CLIENT ISSUE **CLIENT ISSUE** 

18/02/2022 24/02/2022 **REVISION A REVISION B** 

drawing title

|                                                                                                                                                                                                                                                                                                                                                                                             | <b>floor legend</b> Bbollard as scheduledBALbalustrade as scheduledBRbike rack as scheduledCOLcolumn - size and detailsDBdistribution board to<br>electrical engineer's<br>specificationDFdrink fountain as scheduledDPHdual pillar hydrant to<br>hydraulic engineer's<br>scheduledDPdownpipe protector as<br>scheduledEMentry mat as scheduledESHeyewash and shower as<br>scheduledF1fence type 1 as scheduledF2fence type 2 as scheduledHR1hand rail as scheduledHWThand wash troughMSBmain switchboard to<br>electrical engineer's<br>specificationPCPprecast concrete panelRWTrainwater tank as scheduled |
|---------------------------------------------------------------------------------------------------------------------------------------------------------------------------------------------------------------------------------------------------------------------------------------------------------------------------------------------------------------------------------------------|---------------------------------------------------------------------------------------------------------------------------------------------------------------------------------------------------------------------------------------------------------------------------------------------------------------------------------------------------------------------------------------------------------------------------------------------------------------------------------------------------------------------------------------------------------------------------------------------------------------|
| B   B   B   B   B   B   B   B   B   B   B   B   B   B   B   B   B   B   B   B   B   B   B   B   B   B   B   B   B   B   B   B   B   B   B   B   B   B   B   B   B   B   B   B   B   B   B   B   B   B   B   B   B   B   B   B   B   B   B   B   B   B   B   B   B   B   B   B   B   B   B   B   B   B   B   B   B   B   B   B   B   B   B   B   B   B   B   B   B   B   B   B   B <th></th> |                                                                                                                                                                                                                                                                                                                                                                                                                                                                                                                                                                                                               |
| transition between<br>fence types<br>a<br>s                                                                                                                                                                                                                                                                                                                                                 | 3 26/03/15 relocation of opps office<br>2 05/11/14 relocated fuel bay<br>1 20/10/14 CONSTRUCTION ISSUE<br>issue date revision                                                                                                                                                                                                                                                                                                                                                                                                                                                                                 |
| drawing no.       CD.10002       Issue       3         date       may 2014       drawn       checked       scale       1:750 @ a1       3                                                                                                                                                                                                                                                   | Follownsport<br>Proudly Servicing Queensland<br>FradeCoast<br>Central<br>Iot 4 and 9                                                                                                                                                                                                                                                                                                                                                                                                                                                                                                                          |